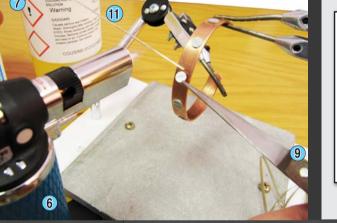

### Step 3: Styling

Same Day Dispatch

Solder your screw style discs onto your bracelet. To do this use your soldering third hand to hold your bracelet steady and your mini soldering torch and accessories to give it that authentic, urban look.

- Soldering Third Hand Including transite board for heat resistance, 5. Ref: S31899 @ .....£27.85
- Swiss Mini Soldering Torch Hand held and easy to use, 6. Ref: M4184 @ ...... £28.65
- 7. Auflux Soldering Solution - To prevent stains and marks. Ref: C4354 @ .....£11.95
- 8. Flux Brush - For an easy application, Extra Long Soldering Tweezers - With heat resistant grips, 9
- Ref: T31950@ .....£1.75 10. Insulating Paste - Protect your 'screws' from oxidation marks, and
- solder joints, Ref: 10881 @ ...... £5.95 11. Silver Solder - Use Extra Easy or Medium solder on alternate
- 'screws' to avoid melting joints already made. - Extra Easy, Ref: J9296 @ ...... £5.65 - Medium, Ref: J9298 @ ..... £7.85 For illustration purposes, some sequences have been omitted.