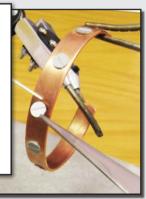

### Step 3: Styling

Same Day Dispatch

Solder your screw style discs onto your bracelet. To do this use your soldering third hand to hold your bracelet steady and your mini soldering torch and accessories to give it that authentic, urban look.

- Soldering Third Hand Including transite board for heat resistance, 5. Ref: S31899 @ .....£27.85
- Swiss Mini Soldering Torch Hand held and easy to use, 6. Ref: M4184 @ ...... £28.65
- 7. Auflux Soldering Solution - To prevent stains and marks. Ref: C4354 @ .....£11.95
- 8. Flux Brush - For an easy application, Extra Long Soldering Tweezers - With heat resistant grips, 9
- Ref: T31950@ .....£1.75 10. Insulating Paste - Protect your 'screws' from oxidation marks, and
- solder joints, Ref: 10881 @ ...... £5.95 11. Silver Solder - Use Extra Easy or Medium solder on alternate
- 'screws' to avoid melting joints already made. - Extra Easy, Ref: J9296 @ ...... £5.65 - Medium, Ref: J9298 @ ..... £7.85 For illustration purposes, some sequences have been omitted.