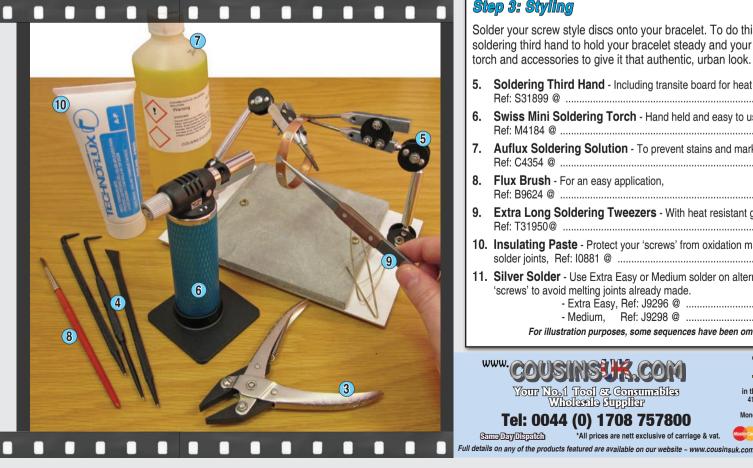

### Step 3: Styling

Same Day Dispatch

Solder your screw style discs onto your bracelet. To do this use your soldering third hand to hold your bracelet steady and your mini soldering torch and accessories to give it that authentic, urban look.

- Soldering Third Hand Including transite board for heat resistance, 5. Ref: S31899 @ .....£27.85
- Swiss Mini Soldering Torch Hand held and easy to use, 6. Ref: M4184 @ ...... £28.65
- 7. Auflux Soldering Solution - To prevent stains and marks. Ref: C4354 @ .....£11.95
- 8. Flux Brush - For an easy application, Extra Long Soldering Tweezers - With heat resistant grips, 9
- Ref: T31950@ .....£1.75 10. Insulating Paste - Protect your 'screws' from oxidation marks, and
- solder joints, Ref: 10881 @ ...... £5.95 11. Silver Solder - Use Extra Easy or Medium solder on alternate
- 'screws' to avoid melting joints already made. - Extra Easy, Ref: J9296 @ ...... £5.65 - Medium, Ref: J9298 @ ..... £7.85 For illustration purposes, some sequences have been omitted.