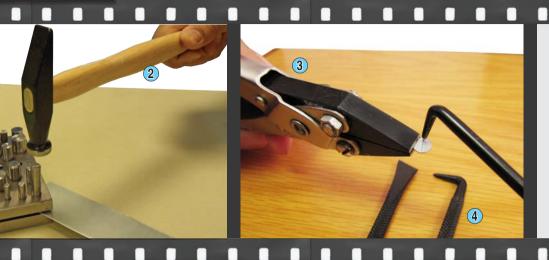

## Step 1: Forming Your Screws

With your chosen metal already formed into a bracelet style of your choice, it's time to create your 'screws'.

Use the disc cutter and iewellers hammer to cut vour evenly sized and perfectly shaped screws.

- 1. Disc Cutter Precision tool for cutting discs with ease and accuracy, Ref: D20869 @ ...... £26.25
- 2. Chisel Hammer Used in a wide variety of metal working, Ref: H19525 @ ..... £4.60

#### Step 2: Giving it the 'Screw' Look

Take your even discs and score them using the bent scribe, holding the disc firmly in place with the parallel pliers to give them an authentic look.

- 3. Parallel Pliers Ideal for holding and gripping evenly, Ref: P4753 @ .....£17.95
- 4. Set of 3 Scribers For all angles and sizes. Ref:S31911 @ .....£4.35