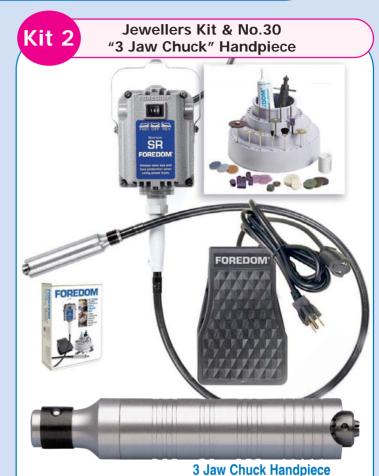

## Kit includes:

- Pendant motor
- Flexi shaft
- Foot control
- 220 Volts
- Stand and accessory pack
- No. 30 "3 Jaw Chuck" Handpiece
- Ref: K2230CE
- £179.95