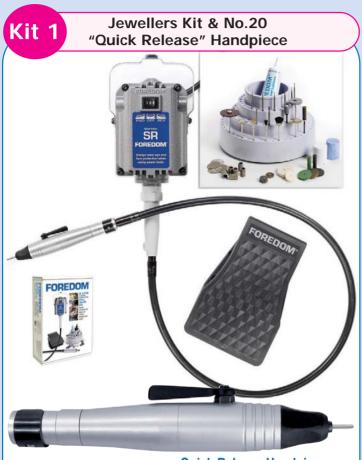

## FOREDOM® Pendant Drill Motor Kits

**Quick Release Handpiece** 

## Kit includes:

- Pendant motor
- Flexi shaft
- Foot control
- 220 Volts
- Stand and accessory pack
- No. 20 "Quick Release" Handpiece
- Ref: K2220CE
- £189.95