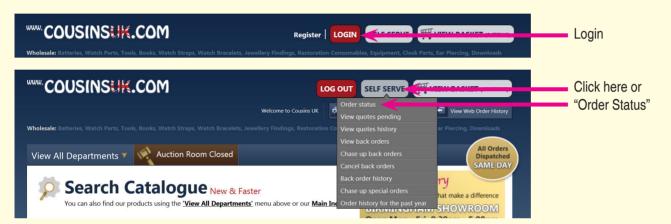

## HOW CAN I TRACK MY ORDER

## Order tracking is only available if you have selected a delivery service with a tracking capability.