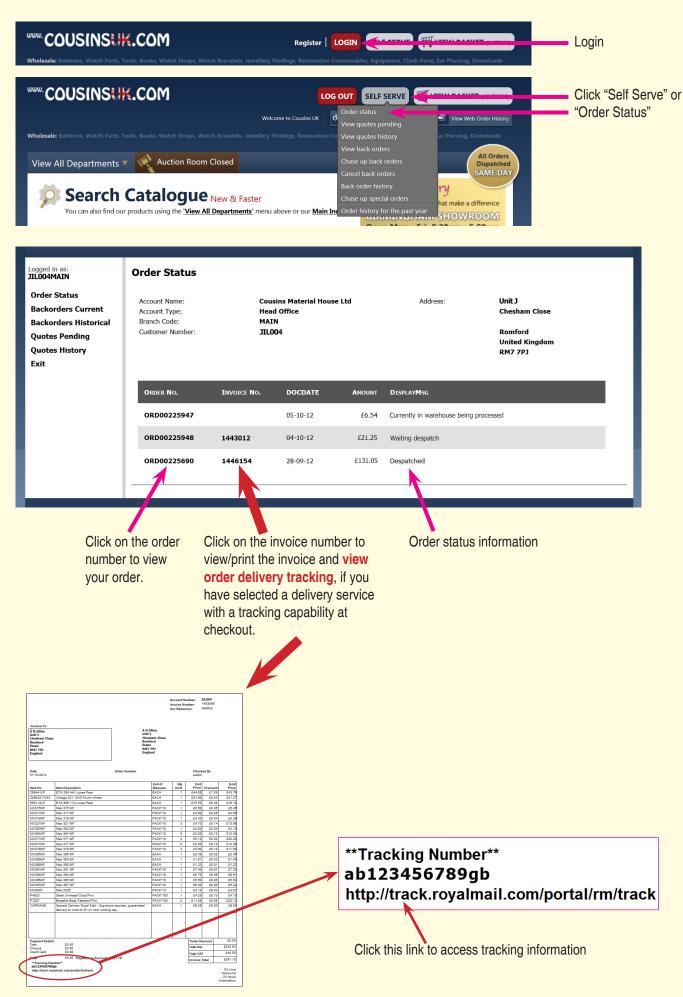

## HOW CAN I TRACK MY ORDER

## Order tracking is only available if you have selected a delivery service with a tracking capability.