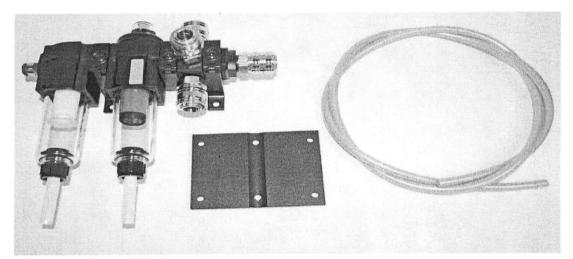

## Maintenance unit consist of:

- compressed air filter
- high level filter with contamination indicator
- connection block
- attaching bracket
- semiautomatic drainage
- air filter element 5um
- air filter element 0.01 um
- 2 fast clutches
- hose for connection with compressor