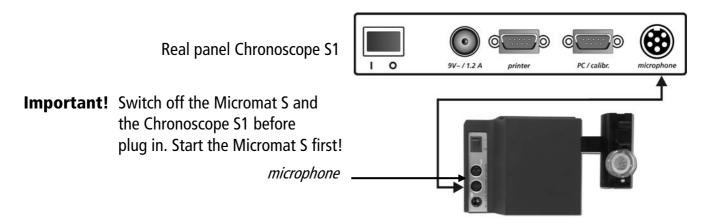

## Plug in the Micromat S to the Chronoscope S1

Real panel Chronoscope S1

Important! Switch off the Micromat S and the Chronoscope S1 before plug in.

microphone

| 0 I            | Main switch for switching the equipments on / off.                                                                       |
|----------------|--------------------------------------------------------------------------------------------------------------------------|
| 9V~/ 1.2 A     | Connection socket for the mains adapter.                                                                                 |
| Chronoscope S1 | Connection socket for the Chronoscope S1.                                                                                |
| microphone     | Additional connection socket for: Stand microphone, Clamping microphone or Optoelectronic Sensor (optionally available). |