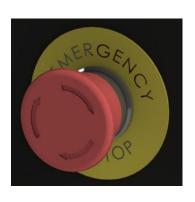

**1.** Please make sure the emergency button is off position.

**2** Turn the green button on the front of the machine to the on position and chek the lamp is on

3. When Vacuum motors is off position push the polishing motor's on/of button several times and listen very carefully. Because during this operation, you should hear a special sound (a tick sound) which come from inside of the machine( it will come from contactor )

- **4.** If you could not hear any sound from contactor.
- 1a. Emergency button could be out of order.

1b. Or Polishing motor on/off switch could be defected.

- **5.** If you hear the tick sound which come from contactor.
- 2a. You should check the contactor output power exist or not.