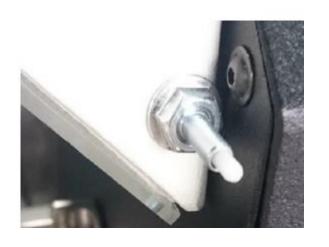

2b. You should check the special emergency switch under the cover. This switch assambled back side of the lighter. You should chek the return voltage already exist.

2c. You should check the fuse of the MFR (frequencemeter) which assamble inside of the box assambled under of the machine.