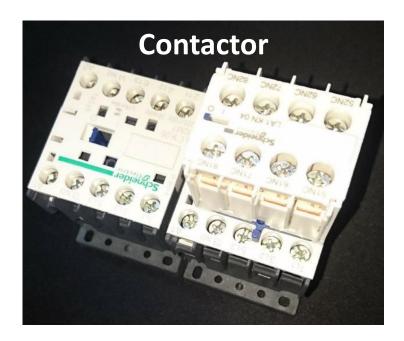

- **4.** If you could not hear any sound from contactor.
- 1a. Emergency button could be out of order.

1b. Or Polishing motor on/off switch could be defected.

- **5.** If you hear the tick sound which come from contactor.
- 2a. You should check the contactor output power exist or not.

2b. You should check the special emergency switch under the cover. This switch assambled back side of the lighter. You should chek the return voltage already exist.

2c. You should check the fuse of the MFR (frequencemeter) which assamble inside of the box assambled under of the machine.