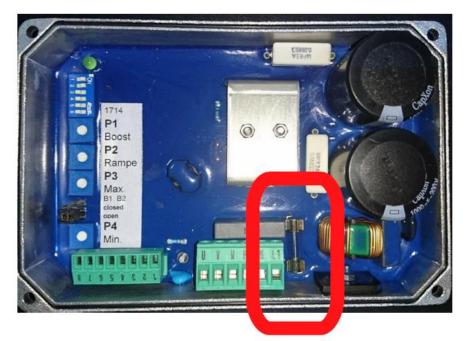

2b. You should check the special emergency switch under the cover. This switch assambled back side of the lighter. You should chek the return voltage already exist.

2c. You should check the fuse of the MFR (frequencemeter) which assamble inside of the box assambled under of the machine.