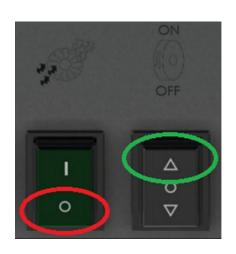

**1.** Please make sure the emergency button is off position.

**2** Turn the green button on the front of the machine to the on position and chek the lamp is on

3. When Vacuum motors is off position push the polishing motor's on/of button several times and listen very carefully. Because during this operation, you should hear a special sound (a tick sound) which come from inside of the machine( it will come from contactor )