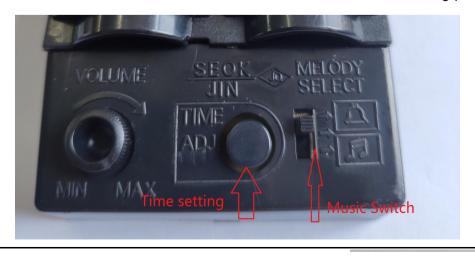

## Control box(Battery box) and Pendulum hanger:

Battery boxes use two D batteries

There are four sockets as below:

**Time setting:** "TIME ADJ" button, every time you press it, the sound of Ping-pang will increase once.

Musice Switch: The musice can be switched to Westminster or Ping-pang.