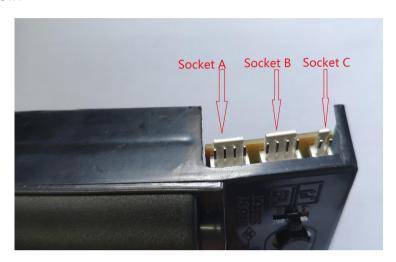

## Control box(Battery box) and Pendulum hanger:

Battery boxes use two D batteries

There are four sockets as below:

**Time setting:** "TIME ADJ" button, every time you press it, the sound of Ping-pang will increase once.

#### Wire connection 1:

There are one plug(Connecting socket C) and one two-electrode valve. The function of this wire is to receive optical signal.

### Wire connection 2:

There are two plugs include four-hole plug(connecting socket B) and two-hole plug (connecting socket D).

#### Wire connection 3:

There is one four-hole plug(connecting socket A)