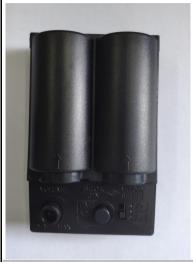

## Control box(Battery box) and Pendulum hanger:

Battery boxes use two D batteries

There are four sockets as below:

**Time setting:** "TIME ADJ" button, every time you press it, the sound of Ping-pang will increase once.

Musice Switch: The musice can be switched to Westminster or Ping-pang.