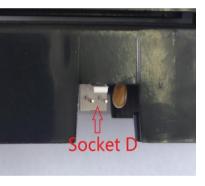

### Wire connection 2:

There are two plugs include four-hole plug(connecting socket B) and two-hole plug (connecting socket D).