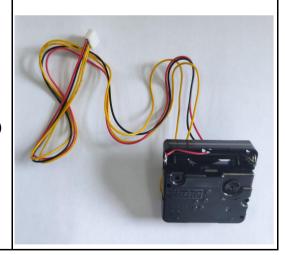

# **INSTRUCTION**

## Control box(Battery box) and Pendulum hanger:

Battery boxes use two D batteries

There are four sockets as below:









**Time setting:** "TIME ADJ" button, every time you press it, the sound of Ping-pang will increase once.

Musice Switch: The musice can be switched to Westminster or Ping-pang.



#### Wire connection 1:

There are one plug(Connecting socket C) and one two-electrode valve. The function of this wire is to receive optical signal.



### Wire connection 2:

There are two plugs include four-hole plug(connecting socket B) and two-hole plug (connecting socket D).



#### Wire connection 3:

There is one four-hole plug(connecting socket A)