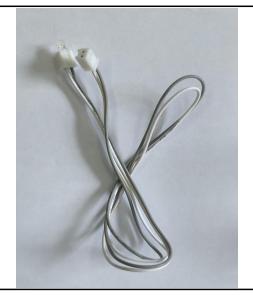

#### Wire connection 1:

There are one plug(Connecting socket C) and one two-electrode valve. The function of this wire is to receive optical signal.