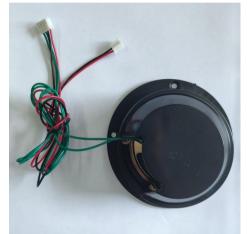

### Wire connection 2:

There are two plugs include four-hole plug(connecting socket B) and two-hole plug (connecting socket D).